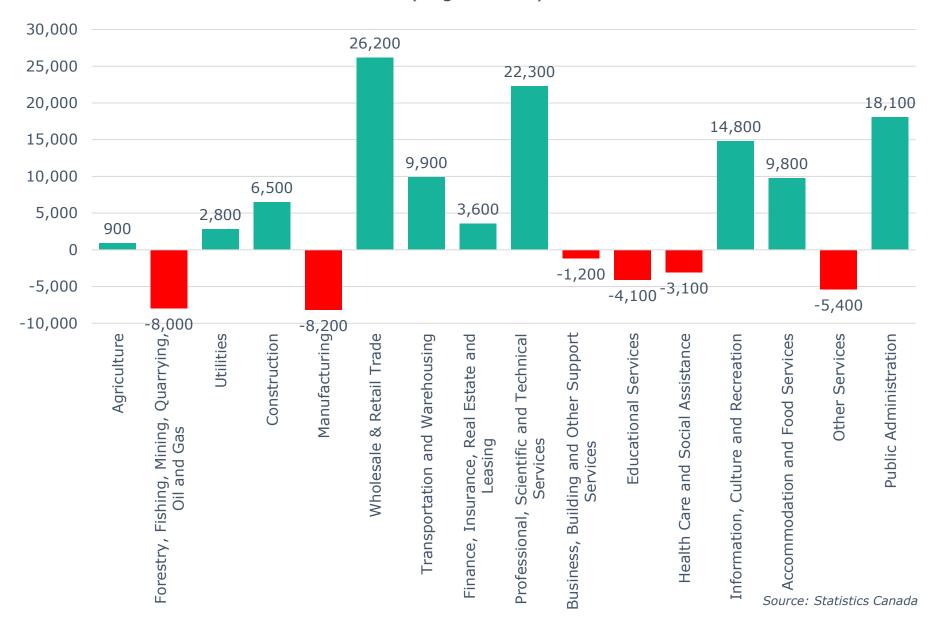

## Calgary CMA 12-Month Net Jobs Gained or Lost by Industry

(August 2022)

|                                                   | August 2021 | July 2022 | August 2022 | # Change<br>July 2022 - August<br>2022 | % Change<br>July 2022 - August<br>2022 | # Change<br>August 2021 -<br>August 2022 | % Change<br>August 2021 -<br>August 2022 |
|---------------------------------------------------|-------------|-----------|-------------|----------------------------------------|----------------------------------------|------------------------------------------|------------------------------------------|
| Total Employed - All Industries                   | 812.1       | 890.9     | 897.3       | 6.4                                    | 0.7%                                   | 85.2                                     | 10.5%                                    |
| Goods-Producing Sector                            | 179.3       | 168.8     | 173.4       | 4.6                                    | 2.7%                                   | -5.9                                     | -3.3%                                    |
| Agriculture                                       | 2.0         | 2.3       | 2.9         | 0.6                                    | 26.1%                                  | 0.9                                      | 45.0%                                    |
| Forestry, Fishing, Mining, Quarrying, Oil and Gas | 48.9        | 42.6      | 40.9        | -1.7                                   | -4.0%                                  | -8.0                                     | -16.4%                                   |
| Utilities                                         | 7.6         | 9.7       | 10.4        | 0.7                                    | 7.2%                                   | 2.8                                      | 36.8%                                    |
| Construction                                      | 76.3        | 79.6      | 82.8        | 3.2                                    | 4.0%                                   | 6.5                                      | 8.5%                                     |
| Manufacturing                                     | 44.5        | 34.6      | 36.3        | 1.7                                    | 4.9%                                   | -8.2                                     | -18.4%                                   |
| Services-Producing Sector                         | 632.9       | 722.2     | 723.9       | 1.7                                    | 0.2%                                   | 91.0                                     | 14.4%                                    |
| Wholesale & Retail Trade                          | 111.7       | 141.5     | 137.9       | -3.6                                   | -2.5%                                  | 26.2                                     | 23.5%                                    |
| Transportation and Warehousing                    | 50.8        | 61.9      | 60.7        | -1.2                                   | -1.9%                                  | 9.9                                      | 19.5%                                    |
| Finance, Insurance, Real Estate and Leasing       | 52.0        | 54.1      | 55.6        | 1.5                                    | 2.8%                                   | 3.6                                      | 6.9%                                     |
| Professional, Scientific and Technical Services   | 97.1        | 117.8     | 119.4       | 1.6                                    | 1.4%                                   | 22.3                                     | 23.0%                                    |
| Business, Building and Other Support Services     | 26.8        | 24.8      | 25.6        | 0.8                                    | 3.2%                                   | -1.2                                     | -4.5%                                    |
| Educational Services                              | 61.2        | 62.3      | 57.1        | -5.2                                   | -8.3%                                  | -4.1                                     | -6.7%                                    |
| Health Care and Social Assistance                 | 105.0       | 101.3     | 101.9       | 0.6                                    | 0.6%                                   | -3.1                                     | -3.0%                                    |
| Information, Culture and Recreation               | 29.6        | 42.9      | 44.4        | 1.5                                    | 3.5%                                   | 14.8                                     | 50.0%                                    |
| Accommodation and Food Services                   | 44.8        | 54.0      | 54.6        | 0.6                                    | 1.1%                                   | 9.8                                      | 21.9%                                    |
| Other Services                                    | 31.9        | 23.2      | 26.5        | 3.3                                    | 14.2%                                  | -5.4                                     | -16.9%                                   |
| Public Administration                             | 22.0        | 38.5      | 40.1        | 1.6                                    | 4.2%                                   | 18.1                                     | 82.3%                                    |