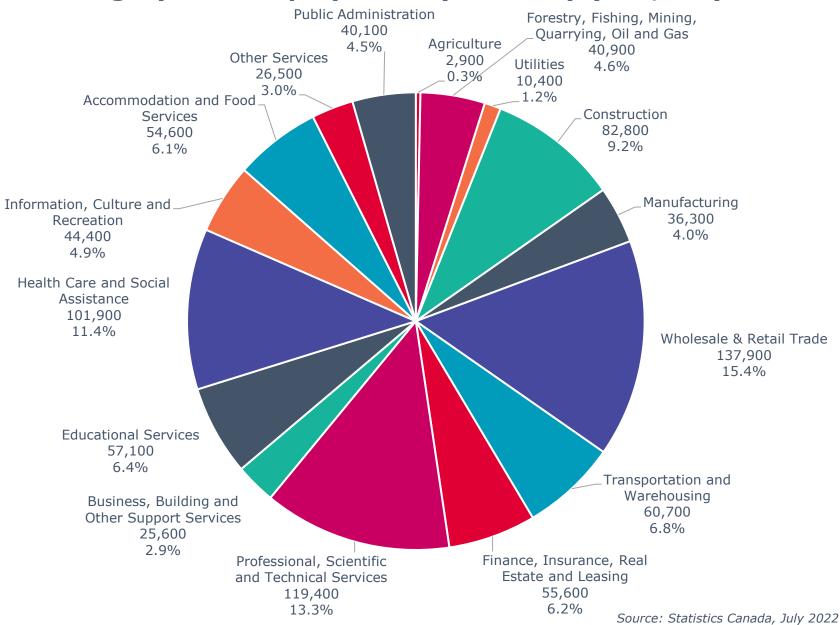

### Calgary CMA Employment by Industry (897,300)

|                                                   | August 2021 | July 2022 | August 2022 | # Change<br>July 2022 - August<br>2022 | % Change<br>July 2022 - August<br>2022 | # Change<br>August 2021 -<br>August 2022 | % Change<br>August 2021 -<br>August 2022 |
|---------------------------------------------------|-------------|-----------|-------------|----------------------------------------|----------------------------------------|------------------------------------------|------------------------------------------|
| Total Employed - All Industries                   | 812.1       | 890.9     | 897.3       | 6.4                                    | 0.7%                                   | 85.2                                     | 10.5%                                    |
| Goods-Producing Sector                            | 179.3       | 168.8     | 173.4       | 4.6                                    | 2.7%                                   | -5.9                                     | -3.3%                                    |
| Agriculture                                       | 2.0         | 2.3       | 2.9         | 0.6                                    | 26.1%                                  | 0.9                                      | 45.0%                                    |
| Forestry, Fishing, Mining, Quarrying, Oil and Gas | 48.9        | 42.6      | 40.9        | -1.7                                   | -4.0%                                  | -8.0                                     | -16.4%                                   |
| Utilities                                         | 7.6         | 9.7       | 10.4        | 0.7                                    | 7.2%                                   | 2.8                                      | 36.8%                                    |
| Construction                                      | 76.3        | 79.6      | 82.8        | 3.2                                    | 4.0%                                   | 6.5                                      | 8.5%                                     |
| Manufacturing                                     | 44.5        | 34.6      | 36.3        | 1.7                                    | 4.9%                                   | -8.2                                     | -18.4%                                   |
| Services-Producing Sector                         | 632.9       | 722.2     | 723.9       | 1.7                                    | 0.2%                                   | 91.0                                     | 14.4%                                    |
| Wholesale & Retail Trade                          | 111.7       | 141.5     | 137.9       | -3.6                                   | -2.5%                                  | 26.2                                     | 23.5%                                    |
| Transportation and Warehousing                    | 50.8        | 61.9      | 60.7        | -1.2                                   | -1.9%                                  | 9.9                                      | 19.5%                                    |
| Finance, Insurance, Real Estate and Leasing       | 52.0        | 54.1      | 55.6        | 1.5                                    | 2.8%                                   | 3.6                                      | 6.9%                                     |
| Professional, Scientific and Technical Services   | 97.1        | 117.8     | 119.4       | 1.6                                    | 1.4%                                   | 22.3                                     | 23.0%                                    |
| Business, Building and Other Support Services     | 26.8        | 24.8      | 25.6        | 0.8                                    | 3.2%                                   | -1.2                                     | -4.5%                                    |
| Educational Services                              | 61.2        | 62.3      | 57.1        | -5.2                                   | -8.3%                                  | -4.1                                     | -6.7%                                    |
| Health Care and Social Assistance                 | 105.0       | 101.3     | 101.9       | 0.6                                    | 0.6%                                   | -3.1                                     | -3.0%                                    |
| Information, Culture and Recreation               | 29.6        | 42.9      | 44.4        | 1.5                                    | 3.5%                                   | 14.8                                     | 50.0%                                    |
| Accommodation and Food Services                   | 44.8        | 54.0      | 54.6        | 0.6                                    | 1.1%                                   | 9.8                                      | 21.9%                                    |
| Other Services                                    | 31.9        | 23.2      | 26.5        | 3.3                                    | 14.2%                                  | -5.4                                     | -16.9%                                   |
| Public Administration                             | 22.0        | 38.5      | 40.1        | 1.6                                    | 4.2%                                   | 18.1                                     | 82.3%                                    |