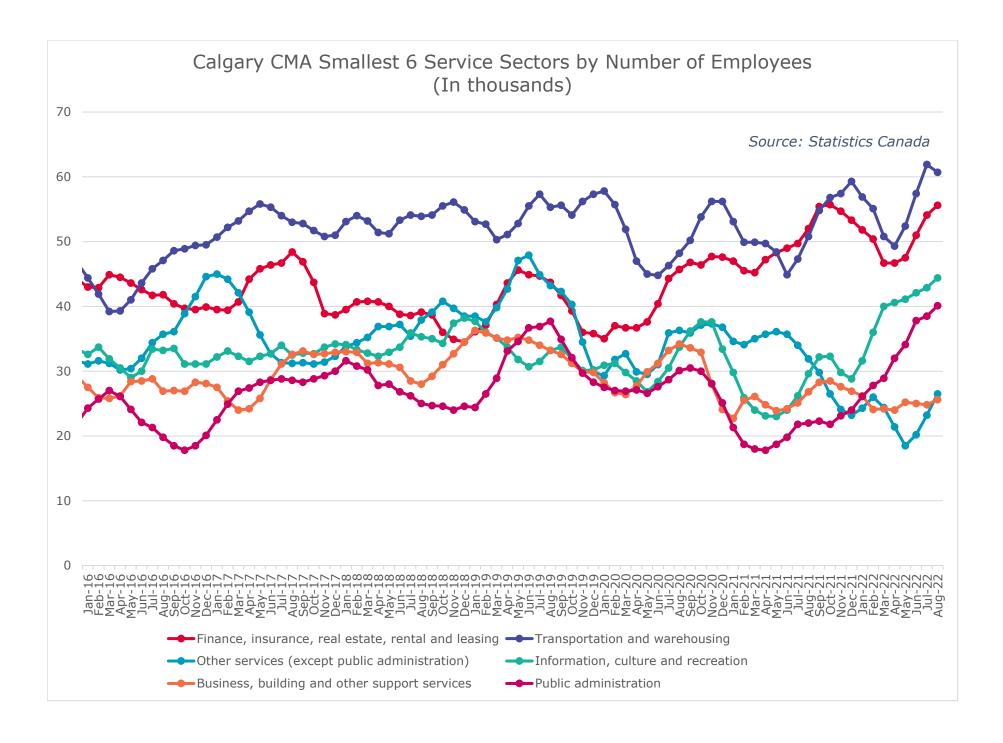

|                                                   | August 2021 | July 2022 | August 2022 | # Change<br>July 2022 - August<br>2022 | % Change<br>July 2022 - August<br>2022 | # Change<br>August 2021 -<br>August 2022 | % Change<br>August 2021 -<br>August 2022 |
|---------------------------------------------------|-------------|-----------|-------------|----------------------------------------|----------------------------------------|------------------------------------------|------------------------------------------|
| Total Employed - All Industries                   | 812.1       | 890.9     | 897.3       | 6.4                                    | 0.7%                                   | 85.2                                     | 10.5%                                    |
| Goods-Producing Sector                            | 179.3       | 168.8     | 173.4       | 4.6                                    | 2.7%                                   | -5.9                                     | -3.3%                                    |
| Agriculture                                       | 2.0         | 2.3       | 2.9         | 0.6                                    | 26.1%                                  | 0.9                                      | 45.0%                                    |
| Forestry, Fishing, Mining, Quarrying, Oil and Gas | 48.9        | 42.6      | 40.9        | -1.7                                   | -4.0%                                  | -8.0                                     | -16.4%                                   |
| Utilities                                         | 7.6         | 9.7       | 10.4        | 0.7                                    | 7.2%                                   | 2.8                                      | 36.8%                                    |
| Construction                                      | 76.3        | 79.6      | 82.8        | 3.2                                    | 4.0%                                   | 6.5                                      | 8.5%                                     |
| Manufacturing                                     | 44.5        | 34.6      | 36.3        | 1.7                                    | 4.9%                                   | -8.2                                     | -18.4%                                   |
| Services-Producing Sector                         | 632.9       | 722.2     | 723.9       | 1.7                                    | 0.2%                                   | 91.0                                     | 14.4%                                    |
| Wholesale & Retail Trade                          | 111.7       | 141.5     | 137.9       | -3.6                                   | -2.5%                                  | 26.2                                     | 23.5%                                    |
| Transportation and Warehousing                    | 50.8        | 61.9      | 60.7        | -1.2                                   | -1.9%                                  | 9.9                                      | 19.5%                                    |
| Finance, Insurance, Real Estate and Leasing       | 52.0        | 54.1      | 55.6        | 1.5                                    | 2.8%                                   | 3.6                                      | 6.9%                                     |
| Professional, Scientific and Technical Services   | 97.1        | 117.8     | 119.4       | 1.6                                    | 1.4%                                   | 22.3                                     | 23.0%                                    |
| Business, Building and Other Support Services     | 26.8        | 24.8      | 25.6        | 0.8                                    | 3.2%                                   | -1.2                                     | -4.5%                                    |
| Educational Services                              | 61.2        | 62.3      | 57.1        | -5.2                                   | -8.3%                                  | -4.1                                     | -6.7%                                    |
| Health Care and Social Assistance                 | 105.0       | 101.3     | 101.9       | 0.6                                    | 0.6%                                   | -3.1                                     | -3.0%                                    |
| Information, Culture and Recreation               | 29.6        | 42.9      | 44.4        | 1.5                                    | 3.5%                                   | 14.8                                     | 50.0%                                    |
| Accommodation and Food Services                   | 44.8        | 54.0      | 54.6        | 0.6                                    | 1.1%                                   | 9.8                                      | 21.9%                                    |
| Other Services                                    | 31.9        | 23.2      | 26.5        | 3.3                                    | 14.2%                                  | -5.4                                     | -16.9%                                   |
| Public Administration                             | 22.0        | 38.5      | 40.1        | 1.6                                    | 4.2%                                   | 18.1                                     | 82.3%                                    |