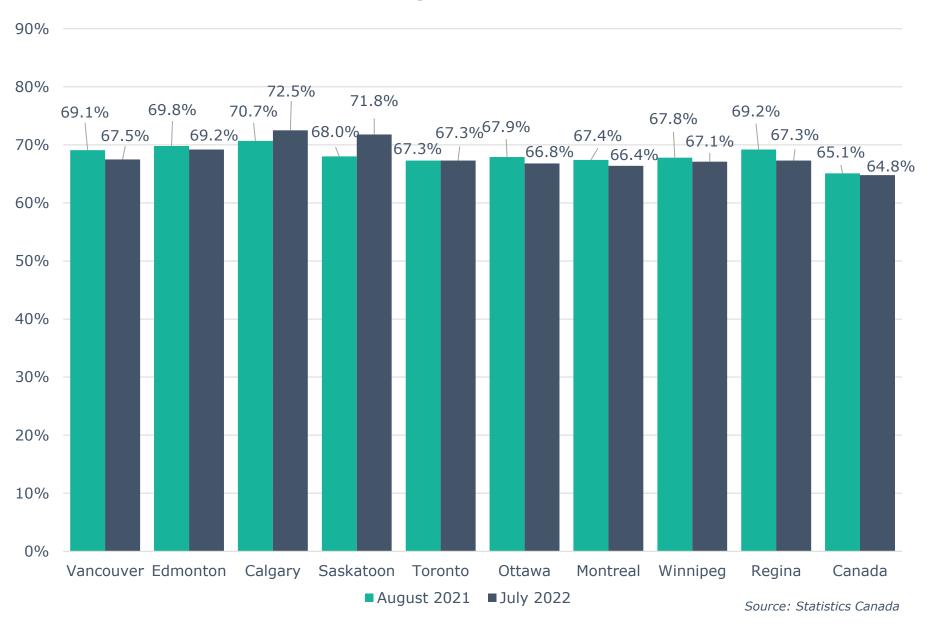

2016:                    | (21,500)  |
| Number of jobs gained/lost in 2017:                    | 57,300    |
| Number of jobs gained/lost in 2018:                    | 21,000    |
| Number of jobs gained/lost in 2019:                    | (3,700)   |
| Number of jobs gained/lost in 2020:                    | (109,900) |
| Number of jobs gained/lost in 2021:                    | 139,200   |
| Number of jobs gained/lost in 2022 (to-date):          | 61,700    |
|                                                        |           |

Source: Calgary - Table 14-10-0294-02 (282-0135); Alberta - 14-10-0287-01 (282-0087); Statistics Canada

Note: Labour Force Survey, Employment, Seasonally Adjusted

## **Unemployment Rate Across Canada**



### **Labour Force Participation Rate Across Canada**



### Calgary CMA Employment by Industry (897,300)



## Calgary CMA 12-Month Net Jobs Gained or Lost by Industry

(August 2022)



### **Calgary CMA Monthly Net Jobs Gained or Lost by Industry**



### **Annual Employment Growth**



Source: Statistics Canada, August 2021 - August 2022