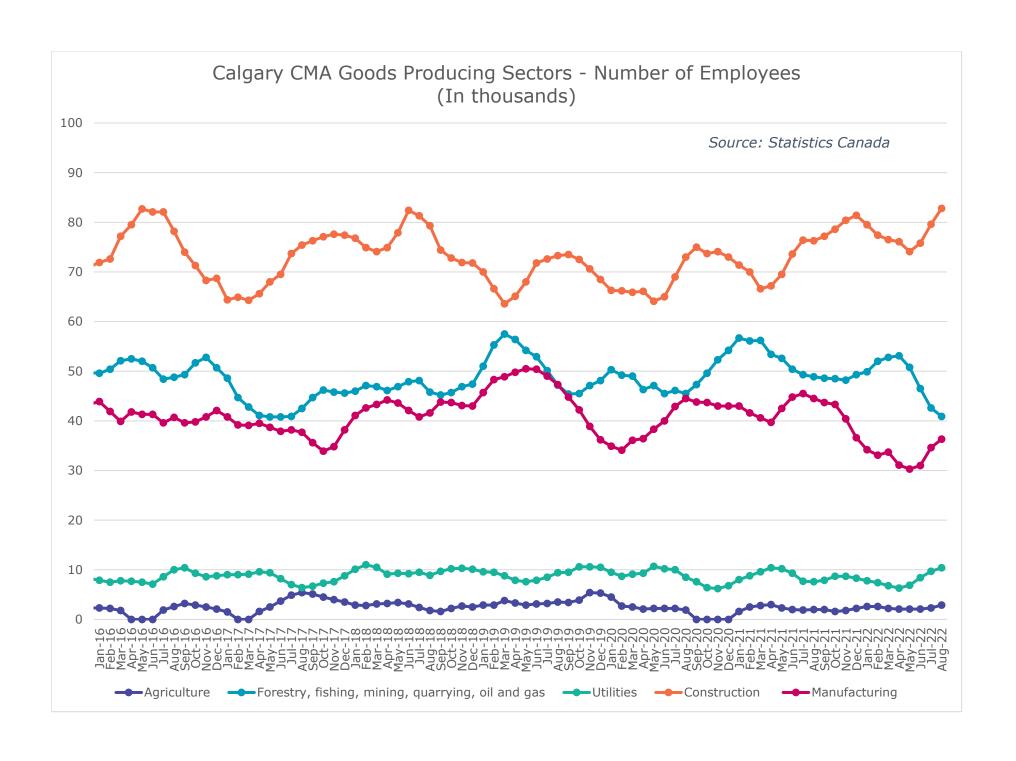

|                                                   | August 2021 | July 2022 | August 2022 | # Change<br>July 2022 - August<br>2022 | % Change<br>July 2022 - August<br>2022 | # Change<br>August 2021 -<br>August 2022 | % Change<br>August 2021 -<br>August 2022 |
|---------------------------------------------------|-------------|-----------|-------------|----------------------------------------|----------------------------------------|------------------------------------------|------------------------------------------|
| Total Employed - All Industries                   | 812.1       | 890.9     | 897.3       | 6.4                                    | 0.7%                                   | 85.2                                     | 10.5%                                    |
| Goods-Producing Sector                            | 179.3       | 168.8     | 173.4       | 4.6                                    | 2.7%                                   | -5.9                                     | -3.3%                                    |
| Agriculture                                       | 2.0         | 2.3       | 2.9         | 0.6                                    | 26.1%                                  | 0.9                                      | 45.0%                                    |
| Forestry, Fishing, Mining, Quarrying, Oil and Gas | 48.9        | 42.6      | 40.9        | -1.7                                   | -4.0%                                  | -8.0                                     | -16.4%                                   |
| Utilities                                         | 7.6         | 9.7       | 10.4        | 0.7                                    | 7.2%                                   | 2.8                                      | 36.8%                                    |
| Construction                                      | 76.3        | 79.6      | 82.8        | 3.2                                    | 4.0%                                   | 6.5                                      | 8.5%                                     |
| Manufacturing                                     | 44.5        | 34.6      | 36.3        | 1.7                                    | 4.9%                                   | -8.2                                     | -18.4%                                   |
| Services-Producing Sector                         | 632.9       | 722.2     | 723.9       | 1.7                                    | 0.2%                                   | 91.0                                     | 14.4%                                    |
| Wholesale & Retail Trade                          | 111.7       | 141.5     | 137.9       | -3.6                                   | -2.5%                                  | 26.2                                     | 23.5%                                    |
| Transportation and Warehousing                    | 50.8        | 61.9      | 60.7        | -1.2                                   | -1.9%                                  | 9.9                                      | 19.5%                                    |
| Finance, Insurance, Real Estate and Leasing       | 52.0        | 54.1      | 55.6        | 1.5                                    | 2.8%                                   | 3.6                                      | 6.9%                                     |
| Professional, Scientific and Technical Services   | 97.1        | 117.8     | 119.4       | 1.6                                    | 1.4%                                   | 22.3                                     | 23.0%                                    |
| Business, Building and Other Support Services     | 26.8        | 24.8      | 25.6        | 0.8                                    | 3.2%                                   | -1.2                                     | -4.5%                                    |
| Educational Services                              | 61.2        | 62.3      | 57.1        | -5.2                                   | -8.3%                                  | -4.1                                     | -6.7%                                    |
| Health Care and Social Assistance                 | 105.0       | 101.3     | 101.9       | 0.6                                    | 0.6%                                   | -3.1                                     | -3.0%                                    |
| Information, Culture and Recreation               | 29.6        | 42.9      | 44.4        | 1.5                                    | 3.5%                                   | 14.8                                     | 50.0%                                    |
| Accommodation and Food Services                   | 44.8        | 54.0      | 54.6        | 0.6                                    | 1.1%                                   | 9.8                                      | 21.9%                                    |
| Other Services                                    | 31.9        | 23.2      | 26.5        | 3.3                                    | 14.2%                                  | -5.4                                     | -16.9%                                   |
| Public Administration                             | 22.0        | 38.5      | 40.1        | 1.6                                    | 4.2%                                   | 18.1                                     | 82.3%                                    |