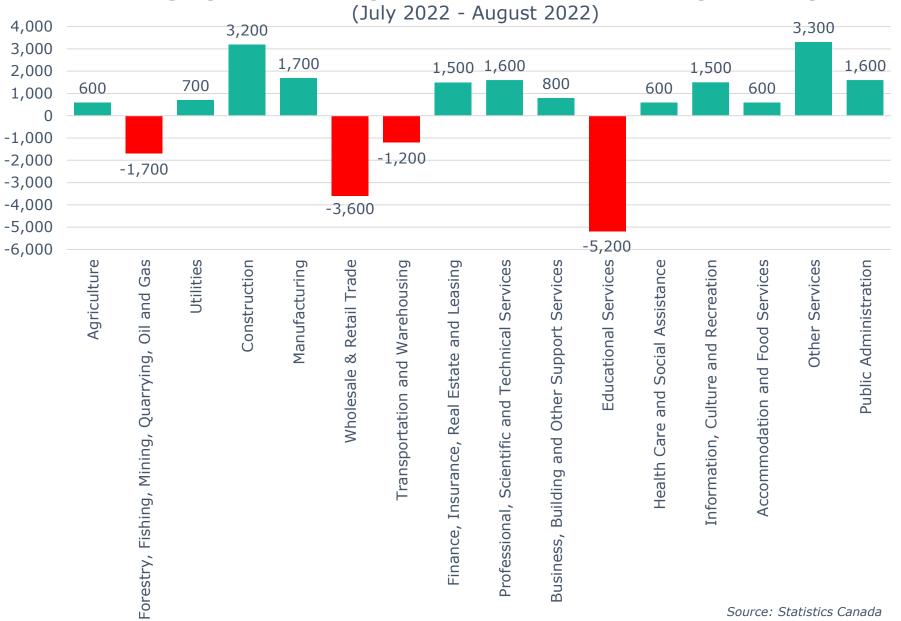

### **Calgary CMA Monthly Net Jobs Gained or Lost by Industry**

|                                                   | August 2021 | July 2022 | August 2022 | # Change<br>July 2022 - August<br>2022 | % Change<br>July 2022 - August<br>2022 | # Change<br>August 2021 -<br>August 2022 | % Change<br>August 2021 -<br>August 2022 |
|---------------------------------------------------|-------------|-----------|-------------|----------------------------------------|----------------------------------------|------------------------------------------|------------------------------------------|
| Total Employed - All Industries                   | 812.1       | 890.9     | 897.3       | 6.4                                    | 0.7%                                   | 85.2                                     | 10.5%                                    |
| Goods-Producing Sector                            | 179.3       | 168.8     | 173.4       | 4.6                                    | 2.7%                                   | -5.9                                     | -3.3%                                    |
| Agriculture                                       | 2.0         | 2.3       | 2.9         | 0.6                                    | 26.1%                                  | 0.9                                      | 45.0%                                    |
| Forestry, Fishing, Mining, Quarrying, Oil and Gas | 48.9        | 42.6      | 40.9        | -1.7                                   | -4.0%                                  | -8.0                                     | -16.4%                                   |
| Utilities                                         | 7.6         | 9.7       | 10.4        | 0.7                                    | 7.2%                                   | 2.8                                      | 36.8%                                    |
| Construction                                      | 76.3        | 79.6      | 82.8        | 3.2                                    | 4.0%                                   | 6.5                                      | 8.5%                                     |
| Manufacturing                                     | 44.5        | 34.6      | 36.3        | 1.7                                    | 4.9%                                   | -8.2                                     | -18.4%                                   |
| Services-Producing Sector                         | 632.9       | 722.2     | 723.9       | 1.7                                    | 0.2%                                   | 91.0                                     | 14.4%                                    |
| Wholesale & Retail Trade                          | 111.7       | 141.5     | 137.9       | -3.6                                   | -2.5%                                  | 26.2                                     | 23.5%                                    |
| Transportation and Warehousing                    | 50.8        | 61.9      | 60.7        | -1.2                                   | -1.9%                                  | 9.9                                      | 19.5%                                    |
| Finance, Insurance, Real Estate and Leasing       | 52.0        | 54.1      | 55.6        | 1.5                                    | 2.8%                                   | 3.6                                      | 6.9%                                     |
| Professional, Scientific and Technical Services   | 97.1        | 117.8     | 119.4       | 1.6                                    | 1.4%                                   | 22.3                                     | 23.0%                                    |
| Business, Building and Other Support Services     | 26.8        | 24.8      | 25.6        | 0.8                                    | 3.2%                                   | -1.2                                     | -4.5%                                    |
| Educational Services                              | 61.2        | 62.3      | 57.1        | -5.2                                   | -8.3%                                  | -4.1                                     | -6.7%                                    |
| Health Care and Social Assistance                 | 105.0       | 101.3     | 101.9       | 0.6                                    | 0.6%                                   | -3.1                                     | -3.0%                                    |
| Information, Culture and Recreation               | 29.6        | 42.9      | 44.4        | 1.5                                    | 3.5%                                   | 14.8                                     | 50.0%                                    |
| Accommodation and Food Services                   | 44.8        | 54.0      | 54.6        | 0.6                                    | 1.1%                                   | 9.8                                      | 21.9%                                    |
| Other Services                                    | 31.9        | 23.2      | 26.5        | 3.3                                    | 14.2%                                  | -5.4                                     | -16.9%                                   |
| Public Administration                             | 22.0        | 38.5      | 40.1        | 1.6                                    | 4.2%                                   | 18.1                                     | 82.3%                                    |