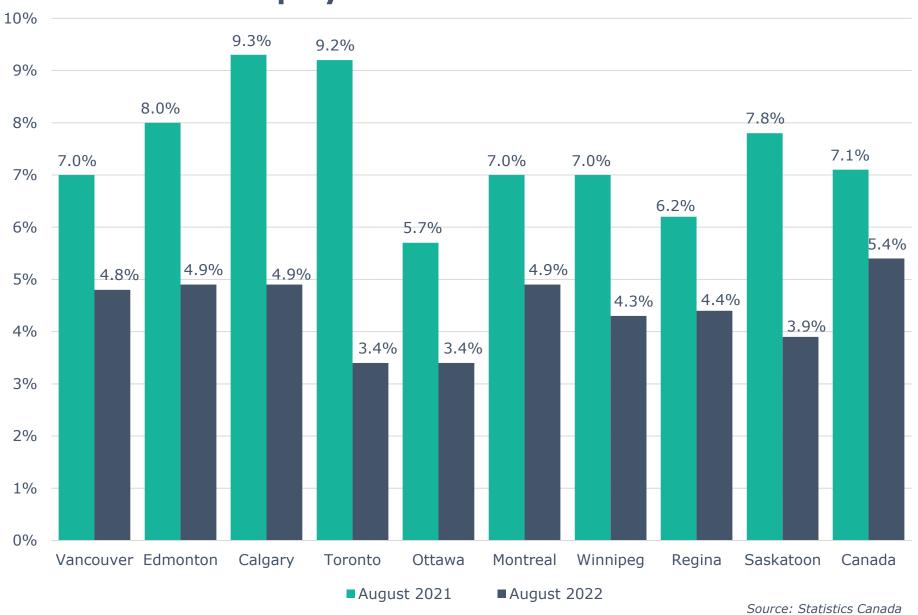

## **Unemployment Rate Across Canada**

| Unemployment Rates for Key Markets |             |           |             |  |  |  |  |
|------------------------------------|-------------|-----------|-------------|--|--|--|--|
|                                    | August 2021 | July 2022 | August 2022 |  |  |  |  |
| Calgary                            | 9.3%        | 5.0%      | 4.9%        |  |  |  |  |
| Alberta                            | 7.9%        | 4.8%      | 5.4%        |  |  |  |  |
| Canada                             | 7.1%        | 4.9%      | 5.4%        |  |  |  |  |
| Montreal                           | 7.0%        | 4.8%      | 4.9%        |  |  |  |  |
| Ottawa                             | 5.7%        | 3.5%      | 3.4%        |  |  |  |  |
| Toronto                            | 9.2%        | 3.5%      | 3.4%        |  |  |  |  |
| Edmonton                           | 8.0%        | 5.1%      | 4.9%        |  |  |  |  |
| Vancouver                          | 7.0%        | 4.7%      | 4.8%        |  |  |  |  |
| Winnipeg                           | 7.0%        | 4.2%      | 4.3%        |  |  |  |  |
| Regina                             | 6.2%        | 3.9%      | 4.4%        |  |  |  |  |
| Saskatoon                          | 7.8%        | 4.3%      | 3.9%        |  |  |  |  |
| Wood Buffalo                       |             |           |             |  |  |  |  |