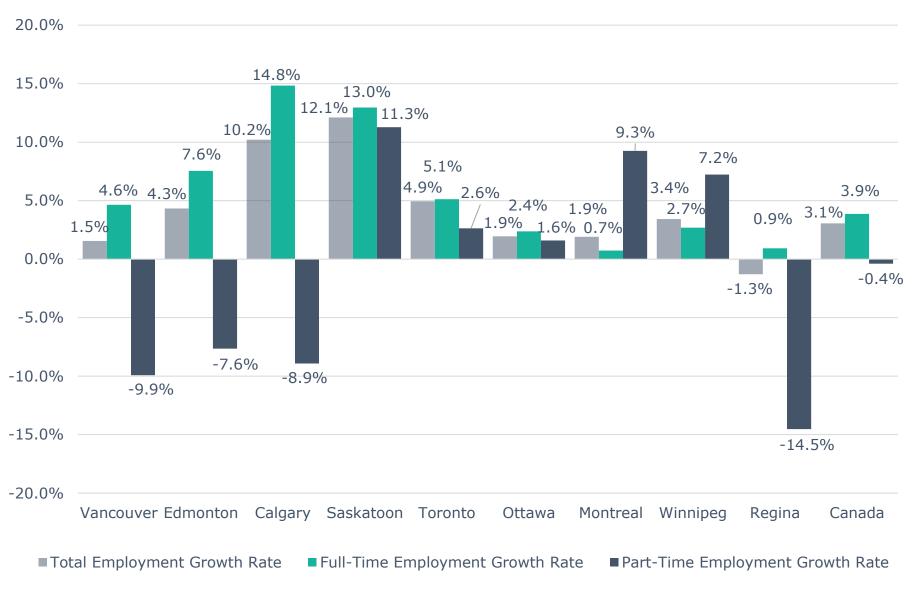

### **Annual Employment Growth**

Source: Statistics Canada, August 2021 - August 2022