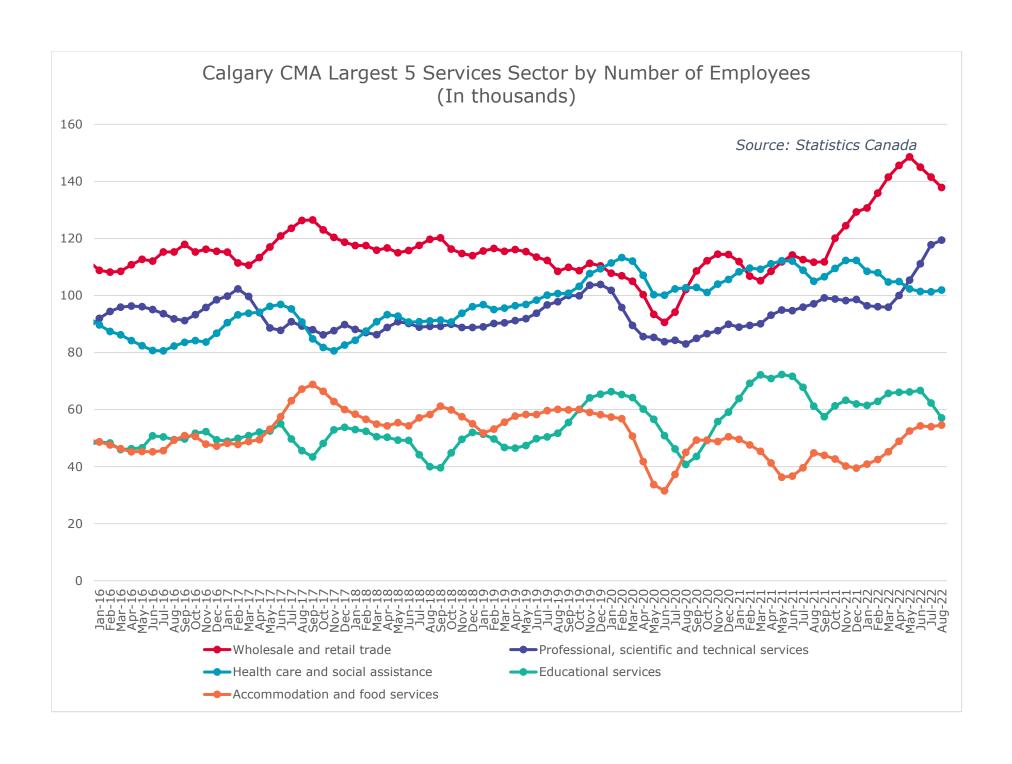

| (109,900) |
| Number of jobs gained/lost in 2021:                    | 139,200   |
| Number of jobs gained/lost in 2022 (to-date):          | 61,700    |
|                                                        |           |

Source: Calgary - Table 14-10-0294-02 (282-0135); Alberta - 14-10-0287-01 (282-0087); Statistics Canada

Note: Labour Force Survey, Employment, Seasonally Adjusted

## **Unemployment Rate Across Canada**



### **Labour Force Participation Rate Across Canada**



### Calgary CMA Employment by Industry (897,300)



## Calgary CMA 12-Month Net Jobs Gained or Lost by Industry

(August 2022)



### **Calgary CMA Monthly Net Jobs Gained or Lost by Industry**



### **Annual Employment Growth**



Source: Statistics Canada, August 2021 - August 2022